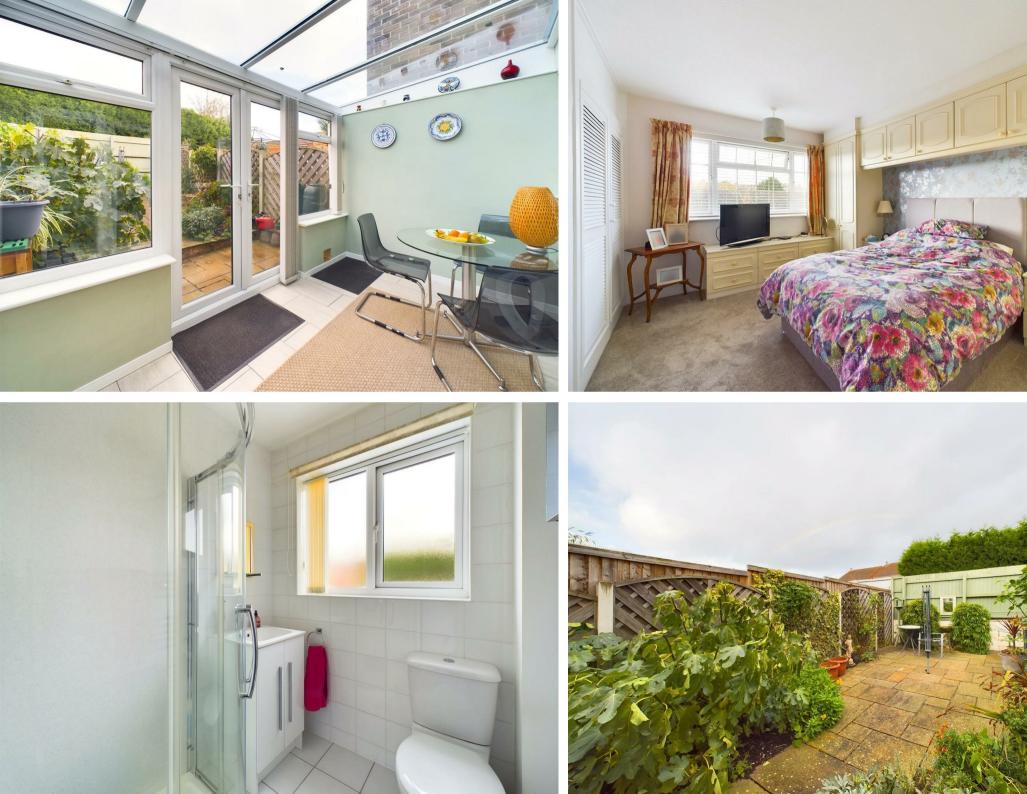

DavidJames the estate agent Radcliffe Gardens, Carlton, Nottingham, NG4 1SB Guide Price £180,000

**About This Property** 

GUIDE PRICE £180,000 - £185,000 This charming mid-townhouse in Carlton offers comfortable living with two well-appointed bedrooms, including the master bedroom featuring both fitted and in-built wardrobes. As you enter, you'll be greeted by an entrance hall with laminate flooring leading to a cozy lounge, complete with a bow window and an electric fireplace. The kitchen boasts a tiled floor and an extensive range of units. Beyond, a UPVC double glazed conservatory, with electric underfloor heating and a clear glazed roof leads to the rear garden accessed through French doors. Upstairs there is a modern shower room/WC with a corner shower cubicle and mains shower. With combination gas central heating, UPVC double glazing, a low-maintenance paved rear garden, and the convenience of a garage within a communal block, this property offers a comfortable and convenient lifestyle in a sought-after location.

- Mid townhouse
- Two bedrooms, bedroom one with both fitted and in-built wardrobes
- Entrance hall with laminate flooring
- Lounge with bow window and fireplace with electric fire
- Kitchen with tiled floor and fitted with an extensive range of units
- UPVC double glazed conservatory with French doors to the rear garden, tiled floor with electric underfloor heating and clear glazed roof
- First floor shower room/Wc with corner shower cubicle and mains shower
- Combination gas central heating, UPVC double glazing
- Low maintenance paved rear garden
- Garage situated within a communal block