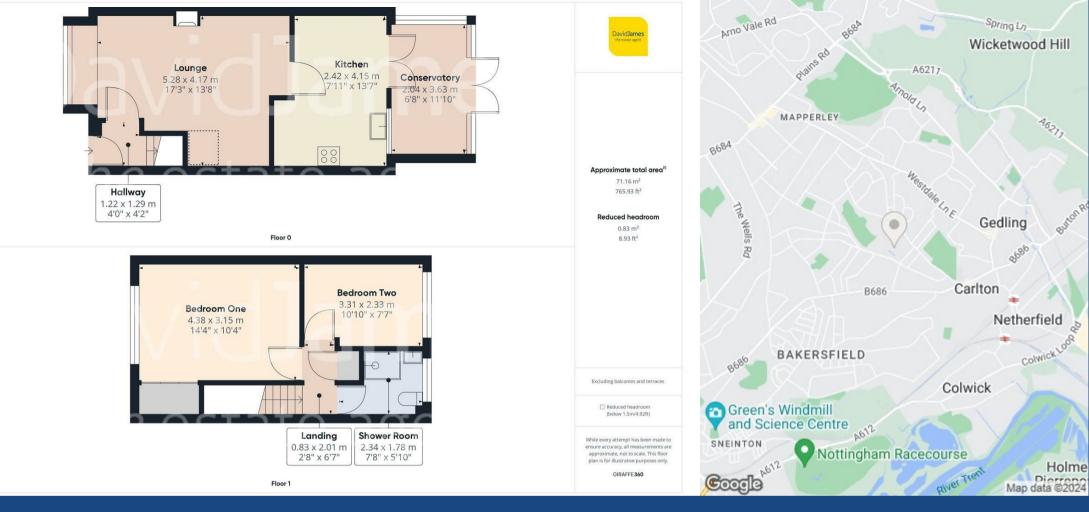

DavidJames the estate agent Radcliffe Gardens, Carlton, Nottingham, NG4 1SB Guide Price £180,000

**About This Property** 

GUIDE PRICE £180,000 - £185,000 This charming mid-townhouse in Carlton offers comfortable living with two well-appointed bedrooms, including the master bedroom featuring both fitted and in-built wardrobes. As you enter, you'll be greeted by an entrance hall with laminate flooring leading to a cozy lounge, complete with a bow window and an electric fireplace. The kitchen boasts a tiled floor and an extensive range of units. Beyond, a UPVC double glazed conservatory, with electric underfloor heating and a clear glazed roof leads to the rear garden accessed through French doors. Upstairs there is a modern shower room/WC with a corner shower cubicle and mains shower. With combination gas central heating, UPVC double glazing, a low-maintenance paved rear garden, and the convenience of a garage within a communal block, this property offers a comfortable and convenient lifestyle in a sought-after location.

- Mid townhouse
- Two bedrooms, bedroom one with both fitted and in-built wardrobes
- Entrance hall with laminate flooring
- Lounge with bow window and fireplace with electric fire
- Kitchen with tiled floor and fitted with an extensive range of units
- UPVC double glazed conservatory with French doors to the rear garden, tiled floor with electric underfloor heating and clear glazed roof
- First floor shower room/Wc with corner shower cubicle and mains shower
- Combination gas central heating, UPVC double glazing
- Low maintenance paved rear garden
- Garage situated within a communal block